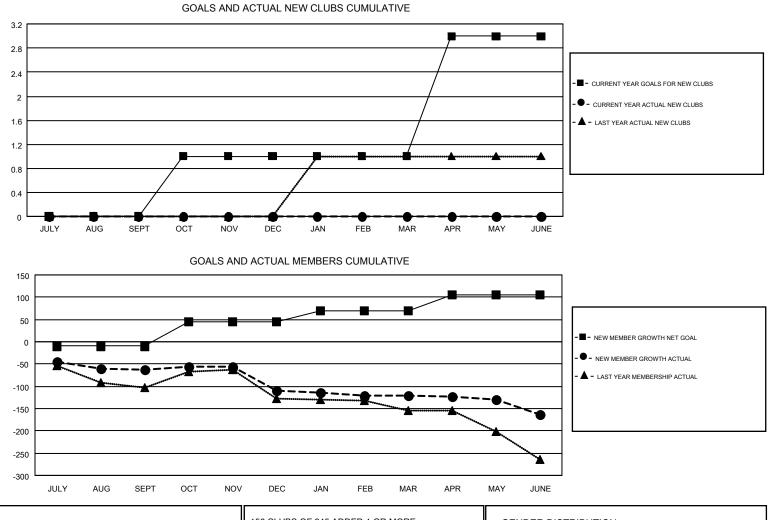

## GMT CA 1

| Clubs         |               |           |               | Members               |                                                                |                                                              |                                                    |  |
|---------------|---------------|-----------|---------------|-----------------------|----------------------------------------------------------------|--------------------------------------------------------------|----------------------------------------------------|--|
|               | RESULTS FOR   | 2016-2017 |               | RESULTS FOR 2016-2017 |                                                                |                                                              |                                                    |  |
| QUARTER       | NEW CLUB GOAL | NEW CLUBS | DROPPED CLUBS | QUARTER               | NEW MEMBER GROWTH<br>NET GOAL (not reinstated<br>or transfers) | NEW MEMBER<br>GROWTH ACTUAL (not<br>reinstated or transfers) | DROPPED<br>MEMBERS ACTUAL<br>(including transfers) |  |
| JULY/AUG/SEPT | 0             | 0         | 1             | JULY/AUG/SEPT         | -10                                                            | 103                                                          | 165                                                |  |
| OCT/NOV/DEC   | 1             | 0         | 1             | OCT/NOV/DEC           | 55                                                             | 122                                                          | 170                                                |  |
| JAN/FEB/MAR   | 0             | 0         | 0             | JAN/FEB/MAR           | 25                                                             | 116                                                          | 126                                                |  |
| APR/MAY/JUNE  | 2             | 0         | 2             | APR/MAY/JUNE          | 36                                                             | 143                                                          | 186                                                |  |